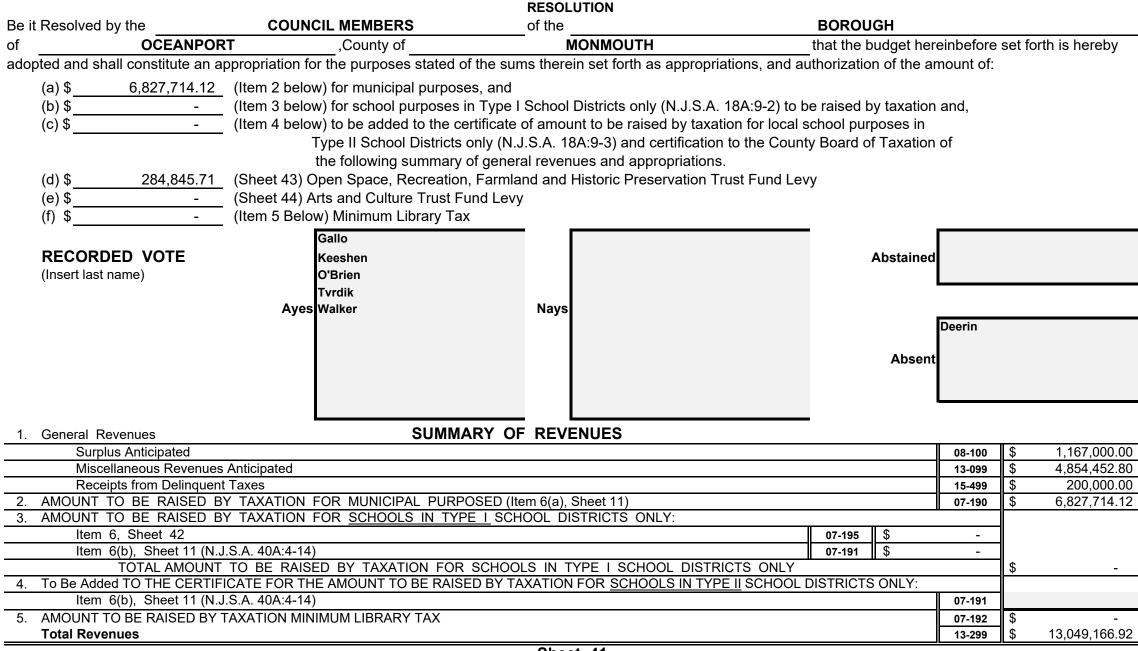

### MUNICIPAL BUDGET NOTICE

| Section   | n <b>1</b> .                               |                            |                                       |                          |                          |                    |                    |                           |
|-----------|--------------------------------------------|----------------------------|---------------------------------------|--------------------------|--------------------------|--------------------|--------------------|---------------------------|
|           | Municipal Budget of the                    | BOROUGH                    | of                                    | OCEANPORT                | , Co                     | ounty of Mo        | ONMOUTH            | for the Fiscal Year 2021  |
|           | Be it Resolved, that the following         | statements of revenues a   | and appropriation                     | s shall constitute the M | lunicipal Budget for the | year 2021;         |                    |                           |
|           | Be it Further Resolved, that said E        | 3udget be published in th  | e                                     | TW                       | O RIVER TIMES            |                    |                    |                           |
|           | in the issue of April                      | , 2021                     |                                       |                          |                          |                    |                    |                           |
|           | The Governing Body of the                  | BOROUGH                    | _ of                                  | OCEANPORT                | does here                | eby approve the fo | ollowing as the    | Budget for the year 2021: |
|           | <b>RECORDED VOTE</b><br>(Insert last name) |                            | Deerin<br>Gallo<br>Keeshen<br>O'Brien |                          |                          |                    | Abstained          |                           |
|           |                                            | •                          | Tvrdik<br>Walker                      |                          | Nays                     |                    | Absent             |                           |
|           | Notice is hereby given that the Bu         | ldget and Tax Resolution   | was approved by                       | y the                    | COUNCIL MEMBERS          | of the             | BC                 | DROUGH                    |
| of        | OCEANPORT                                  | , County                   | of MON                                | IMOUTH , on              | April                    | <u>15</u> , 2021.  |                    |                           |
|           | A Hearing on the Budget and Tax            | Resolution will be held a  | it <u>BC</u>                          | ROUGH OF OCEANF          | PORT, on                 | May                | ,                  | 2021 at                   |
| 7:00      | o'clockat which time and                   | d place objections to said | Budget and Tax                        | Resolution for the yea   | r 2021 may be presente   | ed by taxpayers or | <sup>r</sup> other |                           |
| intereste | ed persons.                                |                            |                                       |                          |                          |                    |                    |                           |

#### SUMMARY OF CURRENT FUND SECTION OF APPROVED BUDGET

|                                                                               |                  |                                                               | YEAR 2021     |
|-------------------------------------------------------------------------------|------------------|---------------------------------------------------------------|---------------|
| General Appropriations For: (Reference to item and sheet number should be on  | nitted in adv    | vertised budget)                                              | *****         |
| 1. Appropriations within "CAPS" -                                             |                  |                                                               | xxxxxxxxxxx   |
| (a) Municipal Purposes {(Item H-1, Sheet 19)(N.J.S.A. 40A:4-45.2)}            |                  |                                                               | 7,395,585.94  |
| 2. Appropriations excluded from "CAPS" -                                      |                  |                                                               | xxxxxxxxxxxx  |
| (a) Municipal Purposes {(Item H-2, Sheet 28)(N.J.S.A. 40A:4-53.3 as amo       | ended)}          |                                                               | 5,208,580.98  |
| (b) Local District School Purposes in Municipal Budget (Item K, Sheet 2       | 9)               |                                                               | -             |
| Total General Appropriations excluded from "CAPS" (Item O, S                  | heet 29)         |                                                               | 5,208,580.98  |
| 3. Reserve for Uncollected Taxes (Item M, Sheet 29) Based on Estimated        | 98.27%           | Percent of Tax Collections                                    | 445,000.00    |
|                                                                               |                  | Building Aid Allowance 2021 - \$                              |               |
| 4. Total General Appropriations (Item 9, Sheet 29)                            |                  | for Schools-State Aid 2020 - \$                               | 13,049,166.92 |
| 5. Less: Anticipated Revenues Other Than Current Property Tax (Item 5, Sheet  | 11) (i.e. Surplu | s, Miscellaneous Revenues and Receipts from Delinquent Taxes) | 6,221,452.80  |
| 6. Difference: Amount to be Raised by Taxes for Support of Municipal Budget ( | as follows)      |                                                               | xxxxxxxxxxx   |
| (a) Local Tax for Municipal Purposes Including Reserve for Unc                | ollected Ta      | xes (Item 6(a), Sheet 11)                                     | 6,827,714.12  |
| (b) Addition to Local District School Tax (Item 6(b), Sheet 11)               |                  |                                                               | _             |
| (c) Minimum Library Tax                                                       |                  |                                                               | _             |
|                                                                               |                  |                                                               |               |
|                                                                               |                  |                                                               |               |
|                                                                               |                  |                                                               |               |
|                                                                               |                  |                                                               |               |