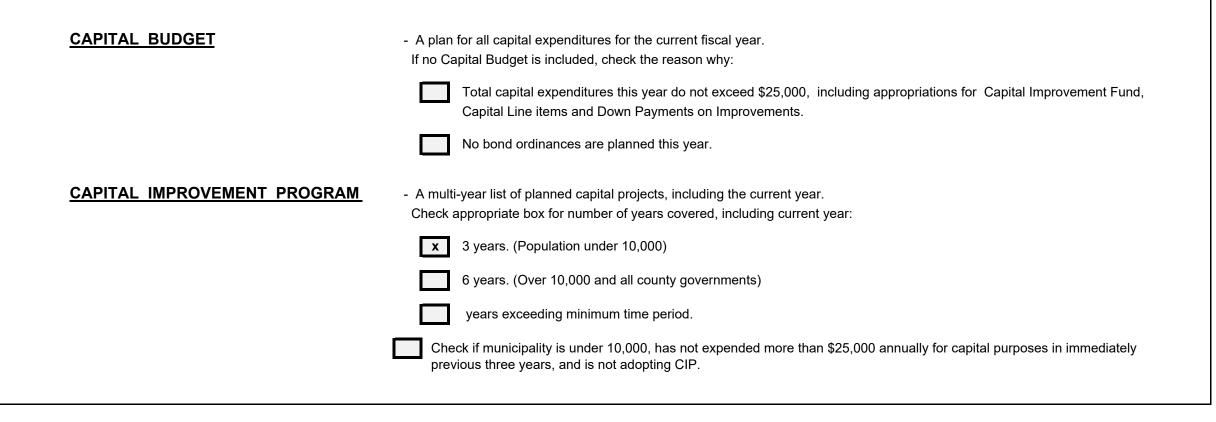

| CAP CALCULATION                                                                                                           |                                          | CAP CALCULATION                                                                              |                        |
|---------------------------------------------------------------------------------------------------------------------------|------------------------------------------|----------------------------------------------------------------------------------------------|------------------------|
|                                                                                                                           |                                          |                                                                                              |                        |
| Total General Appropriations for 2020<br>Cap Base Adjustment:<br>Subtotal                                                 | 10,247,490.00                            | Allowable Operating Appropriations before<br>Additional Exceptions per (N.J.S.A. 40A:4-45.3) | 7,154,543.06           |
|                                                                                                                           | 10,247,430.00                            |                                                                                              |                        |
| Exceptions Less:<br>Total Other Operations<br>Total Uniform Construction Code                                             | 132,000.00                               | Additions:<br>New Construction (Assessor Certification)<br>2019 Cap Bank                     | 28,833.65<br>96,232.50 |
| Total Interlocal Service Agreement<br>Total Additional Appropriations<br>Total Capital Improvements<br>Total Debt Service | 177,200.00<br>110,000.00<br>2,263,909.00 | 2020 Cap Bank                                                                                | 67,243.96              |
| Transferred to Board of Education<br>Type I School Debt                                                                   |                                          | Total Additions                                                                              | 192,310.11             |
| Total Public & Private Programs<br>Judgements<br>Total Deferred Charges                                                   | 1,675.00<br>44,000.00                    | Maximum Appropriations within "CAPS" Sheet 19 @ 1.0%                                         | 7,346,853.17           |
| Cash Deficit<br>Reserve for Uncollected Taxes                                                                             | 435,000.00                               | Additional Increase to COLA rate.3.5%Amount of Increase allowable.2.5%                       | 177,092.65             |
| Total Exceptions                                                                                                          | 3,163,784.00                             |                                                                                              |                        |
| Amount on Which CAP is Applied<br>1.0% CAP                                                                                | 7,083,706.00<br>70,837.06                | Maximum Appropriations within "CAPS" Sheet 19 @ 3.5%                                         | 7,523,945.82           |
| Allowable Operating Appropriations before<br>Additional Exceptions per (N.J.S.A. 40A:4-45.3)                              | 7,154,543.06                             |                                                                                              |                        |
|                                                                                                                           |                                          |                                                                                              |                        |

1. HOW THE "CAP" WAS CALCULATED. (Explain in words what the "CAPS" mean and show the figures.)

2. A SUMMARY BY FUNCTION OF THE APPROPRIATIONS THAT ARE SPREAD AMONG MORE THAN ONE OFFICIAL LINE ITEM

(e.g. if Police S & W appears in the regular section and also under "Operation Excluded from "CAPS" section, combine the figures for purposes of citizen understanding.)