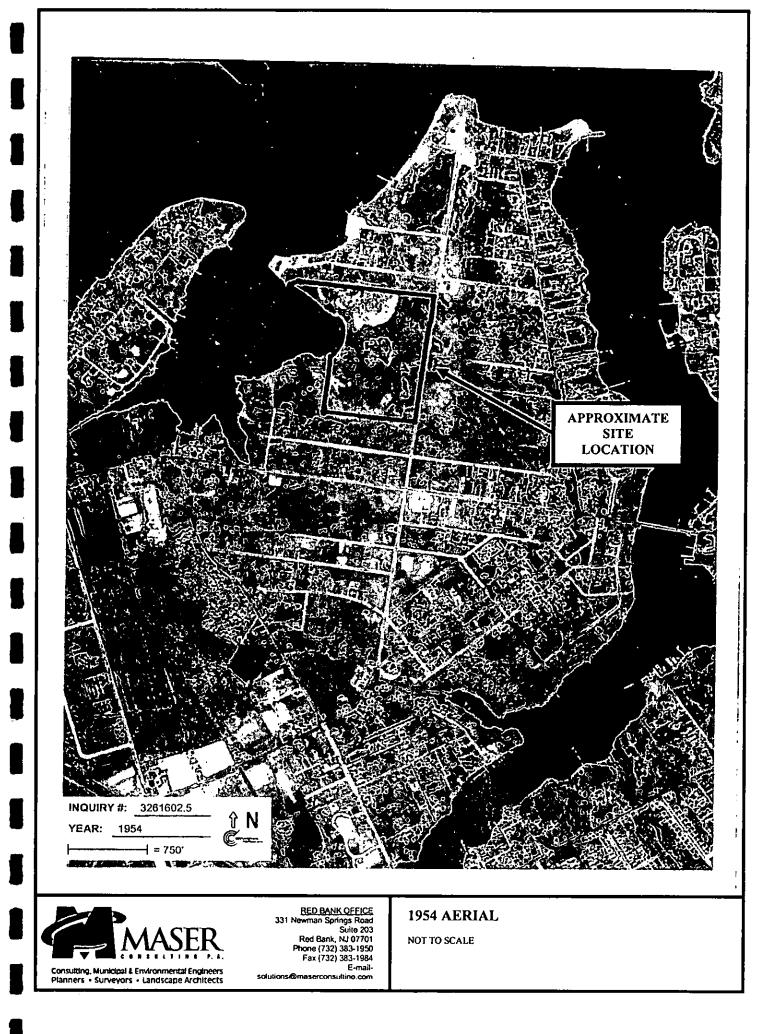

Brownfields and AUL were also searched. A summary of the database information is provided below.

The target property is listed on the NJEMS database which pertains to the site's Bureau of Water Allocation permit for the groundwater well utilized for irrigation of the recreational fields.

### NJDEP Site Remediation Program File Review

A request for information pertaining to the environmental history of the subject property was submitted to the NJDEP pursuant to the Open Public Records Act (OPRA). The NJDEP Office of the Records Custodian indicated no files exist for the project site with the exception of the Bureau of Water Allocation permits.

## Local Government Records Search

The Borough of Oceanport had no record of any environmental issues or violations at the target property.













RED BANK OFFICE 331 Newman Springs Road Suite 203 Red Bank, NJ 07701 Phone (732) 383-1950 Fax (732) 383-1984 E-mailsolutions@maserconsultino.com

1970 AERIAL

NOT TO SCALE







Blackberry Bay Park

Port-Au-Peck Avenue Oceanport, NJ 07757

1. No. 10

Inquiry Number: 3261602.4 February 17, 2012

# EDR Historical Topographic Map Report



440 Wheelers Farms Road Milford, CT 06461 800.352.0050 www.edrnet.com

## **EDR Historical Topographic Map Report**

Environmental Data Resources, Inc.s (EDR) Historical Topographic Map Report is designed to assist professionals in evaluating potential liability on a target property resulting from past activities. EDRs Historical Topographic Map Report includes a search of a collection of public and private color historical topographic maps, dati