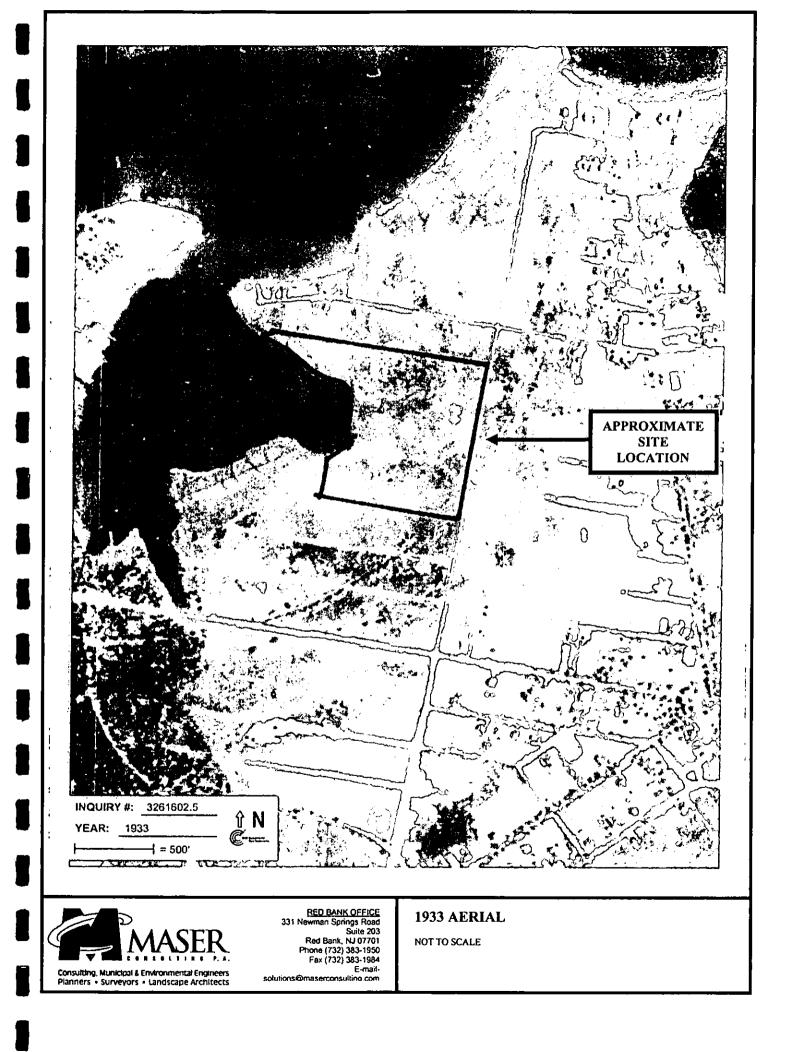

S, Brownfields and AUL were also searched. A summary of the database information is provided below.

The target property is listed on the NJEMS database which pertains to the site's Bureau of Water Allocation permit for the groundwater well utilized for irrigation of the recreational fields.

### NJDEP Site Remediation Program File Review

A request for information pertaining to the environmental history of the subject property was submitted to the NJDEP pursuant to the Open Public Records Act (OPRA). The NJDEP Office of the Records Custodian indicated no files exist for the project site with the exception of the Bureau of Water Allocation permits.

## Local Government Records Search

The Borough of Oceanport had no record of any environmental issues or violations at the target property.













RED BANK OFFICE 331 Newman Springs Road Suite 203 Red Bank, NJ 07701 Phone (732) 383-1950 Fax (732) 383-1984 E-mailsolutions@maserconsultino.com

1970 AERIAL

NOT TO SCALE







Blackberry Bay Park

Port-Au-Peck Avenue Oceanport, NJ 07757

1. No. 10

Inquiry Number: 3261602.4 February 17, 2012

# EDR Historical Topographic Map Report



440 Wheelers Farms Road Milford, CT 06461 800.352.0050 www.edrnet.com

## **EDR Historical Topographic Map Report**

Environmental Data Resources, Inc.s (EDR) Historical Topographic Map Report is designed to assist professionals in evaluating potential liability on a target property resulting from past activities. EDRs Historical Topographic Map Report includes a search of a collection of public and private color historical topographic maps, da