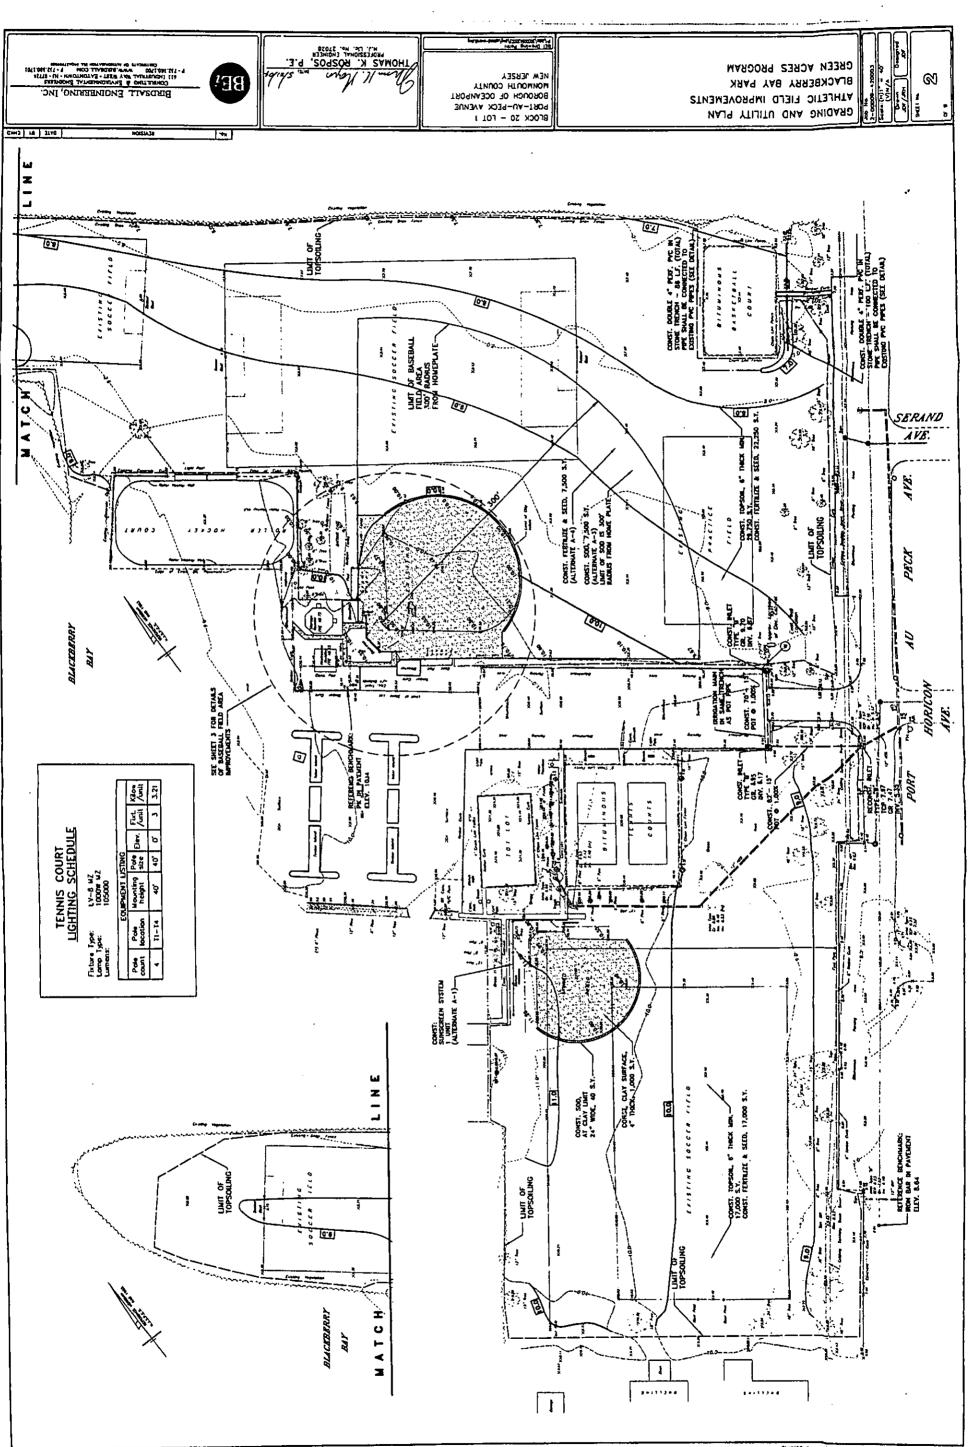

# **EXECUTIVE SUMMARY**

The 9.5 acre block 20, lot 1 in the Borough of Oceanport has been undeveloped previous to 1980 (wetland/forested) and has been a public park since then. The Borough began acquiring the properties that make up the current project site through tax delinquencies in the 1970's. All the properties were vacant and no structures existed on prior to the development of the site as a park. The site is currently a recreational park. No areas of concern have been identified during the performance of this Preliminary Assessment.