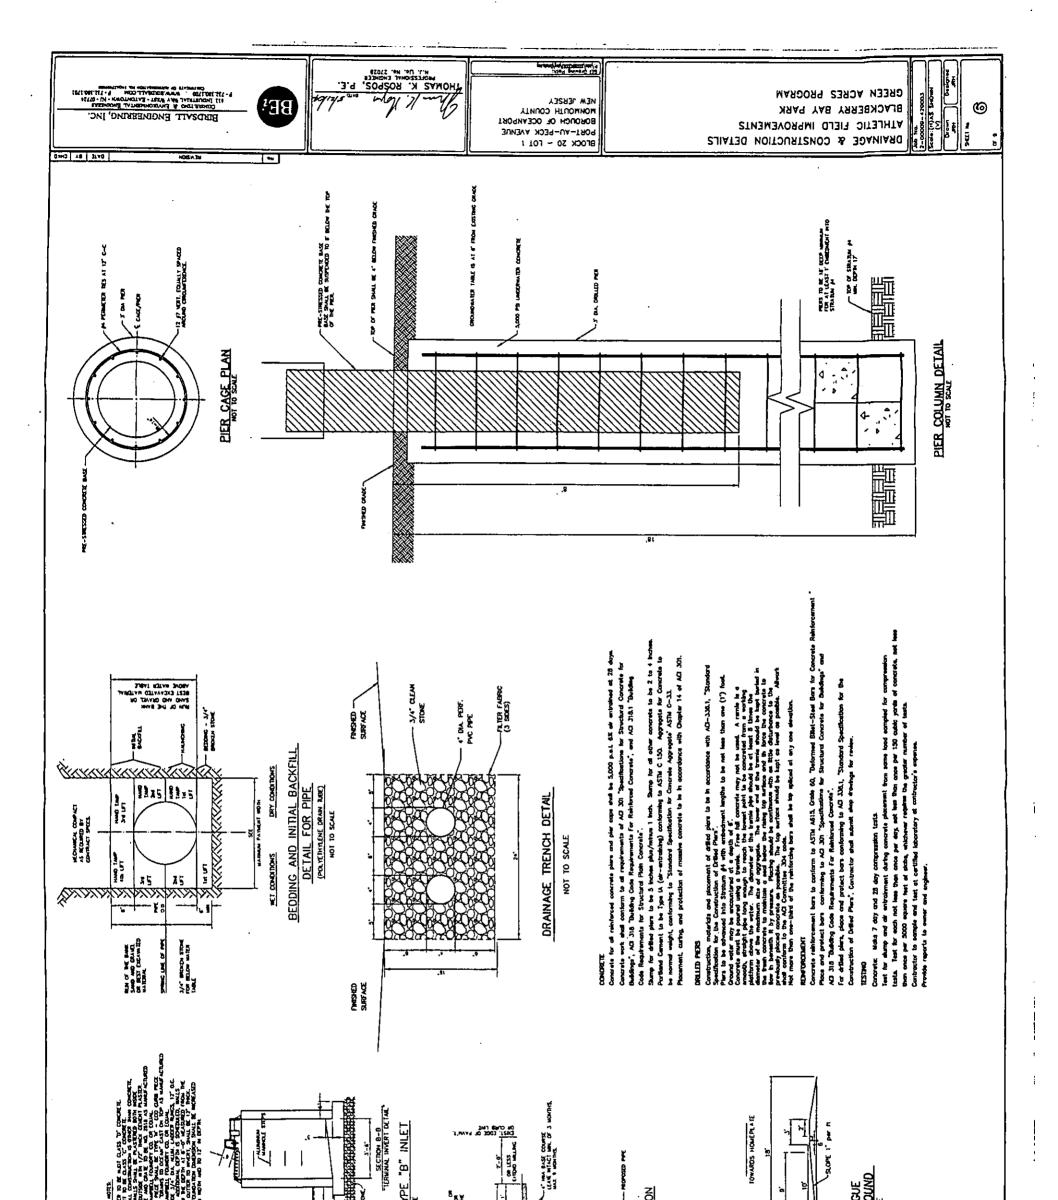

ial establishment as defined in N.J.A.C. 7:26E-1.8.

In accordance with N.J.A.C. 7:26E3.1(c)1.v., a narrative shall be provided for each area of environmental concern describing the (A) Type; (B) Age; (C) Dimensions of each container/area; (D) Chemical Content; (E) Volume; (F) Construction materials; (G) Location; (H) Integrity (i.e., tank test reports, description of drum storage pad); and (I) Inventory control records, unless a Department-approved leak detection system, pursuant to N.J.A.C. 7:1E or 7:14B, has always been in place and there is no discharge history.

No AOC's were identified during the PA.



. .



# BLACKBERRY FIELDS





144 4 (144 / 100002+50000/ 1467 4 41

•



<sup>6,696</sup>QL 4-----

, .

• •



Life b /men/200034450003/bed/baster JOH 6+8 ---> exideration

÷ ł







miles: 03/24/04 - 4 20 mil 84 Junuary 448 ---- 201011 8

.







٠

•

.

ł



<sup>. . .</sup> 



· · ·

· ,

| 5  | Schedule For Site Lighting Contactor Panel | Light | 5  | S<br>S | ntao          | Ę        | Pa | r,   |    |
|----|--------------------------------------------|-------|----|--------|---------------|----------|----|------|----|
| ķ  | 120/240V 16. 3W                            |       |    |        |               | -1       | İ  |      |    |
| 1  | A has 2254 Minimum                         |       |    |        |               |          |    |      |    |
| li | CL 4 Servers                               | 3     | f  | AC LO  | 2 245         | 3        |    | Ĩ    | -  |
| •  |                                            | \$    | 6  | 1      | Į             |