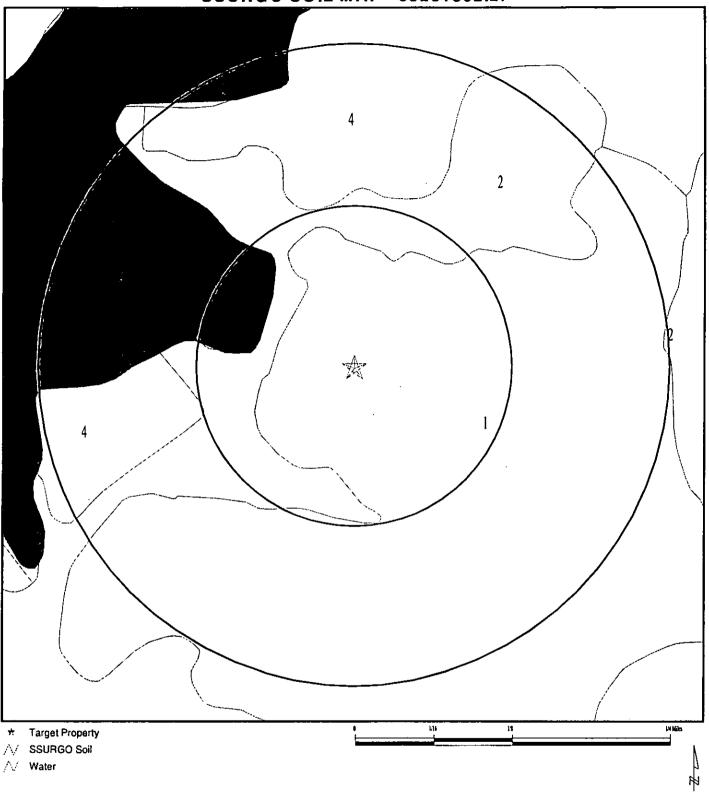

y through sandy-gravelly types of soils than silty-clayey types of soils.

### **GEOLOGIC INFORMATION IN GENERAL AREA OF TARGET PROPERTY**

Geologic information can be used by the environmental professional in forming an opinion about the relative speed at which contaminant migration may be occurring.

### **ROCK STRATIGRAPHIC UNIT**

**GEOLOGIC AGE IDENTIFICATION** 

Era: System: Series: Code:

### Cenozoic Ca Tertiary Paleocene Tx (decoded above as Era, System & Series)

Category: Stratified Sequence

Geologic Age and Rock Stratigraphic Unit Source: P.G. Schruben, R.E. Arndt and W.J. Bawiec, Geology of the Conterminous U.S. at 1:2,500,000 Scale - a digital representation of the 1974 P.B. King and H.M. Beikman Map, USGS Digital Data Series DDS - 11 (1994).

SSURGO SOIL MAP - 03261602.2r



| ADDRESS: | Oceanport NJ 07757 | CLIENT: Maser Consulting P.A.<br>CONTACT: Joe Layton<br>INQUIRY #: 03261602.2r<br>DATE: February 17, 2012 3:35 pm |
|----------|--------------------|-------------------------------------------------------------------------------------------------------------------|
|          |                    | Copyright to 2012 EDR, Inc. to 2010 Tels Atlas Rel. 07/2009.                                                      |

|   | r. |   | GEOCHEC  |            | SETTIN |       | ЦЕЙЛИЙ | ADV |                |    |
|---|----|---|----------|------------|--------|-------|--------|-----|----------------|----|
| - |    | • | OLOGIIEG | SIGAL<br>A |        | 0.500 |        |     | 1983 - 14<br>1 | ** |

### DOMINANT SOIL COMPOSITION IN GENERAL AREA OF TARGET PROPERTY

T