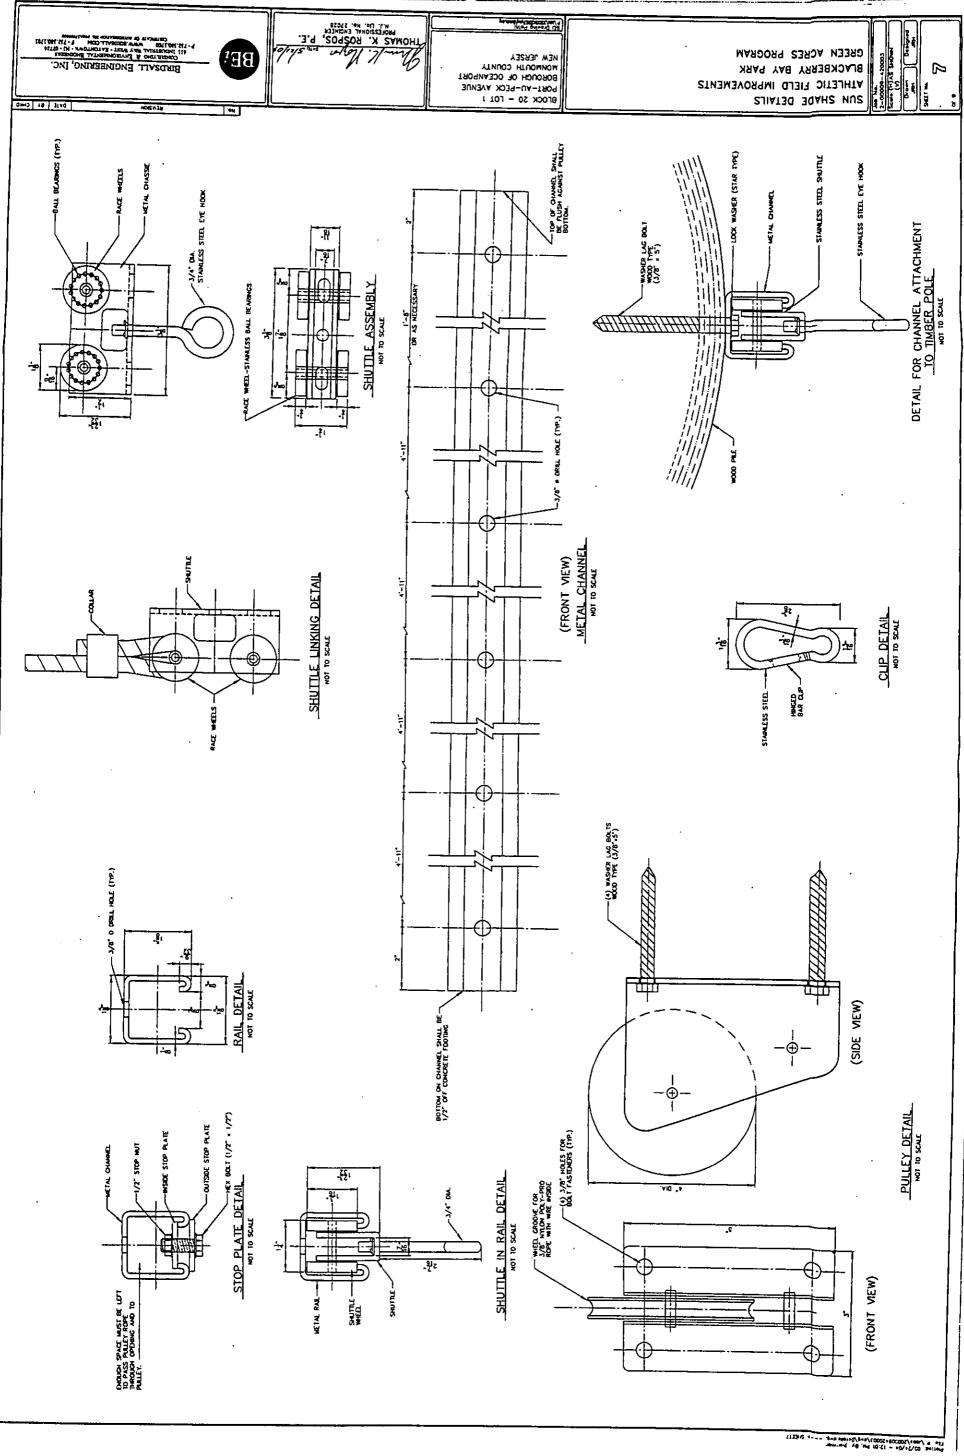

ce with N.J.A.C. 7:26E3.1(c)1.v., a narrative shall be provided for each area of environmental concern describing the (A) Type; (B) Age; (C) Dimensions of each container/area; (D) Chemical Content; (E) Volume; (F) Construction materials; (G) Location; (H) Integrity (i.e., tank test reports, description of drum storage pad); and (I) Inventory control records, unless a Department-approved leak detection system, pursuant to N.J.A.C. 7:1E or 7:14B, has always been in place and there is no discharge history.

No AOC's were identified during the PA.



. .



# BLACKBERRY FIELDS





144 4 (144 / 100002+50000/ 1467 4 41

•



<sup>6,696</sup>QL 4-----

, .

• •



Life b /men/200034450003/bed/baster JOH 6+8 ---> exideration

÷ ł







miles: 03/24/04 - 4 20 mil 84 Junuary 448 ---- 201011 8

.







٠

•

.

ł



<sup>. . .</sup> 



· · ·

· ,

| 5  | Schedule For Site Lighting Contactor Panel | Light | 5  | S<br>S | ntao          | Ę        | Pa | r,   |    |
|----|--------------------------------------------|-------|----|--------|---------------|----------|----|------|----|
| ķ  | 120/240V 16. 3W                            |       |    |        |               | -1       | İ  |      |    |
| 1  | A has 2254 Minimum                         |       |    |        |               |          |    |      |    |
| li | CL 4 Servers                               | 3     | f  | AC LO  | 2 245         | 3        |    | Ĩ    | -  |
| •  |                                            | \$    | 6  | 1      | Į             |          |    | Y    | •  |
|    |