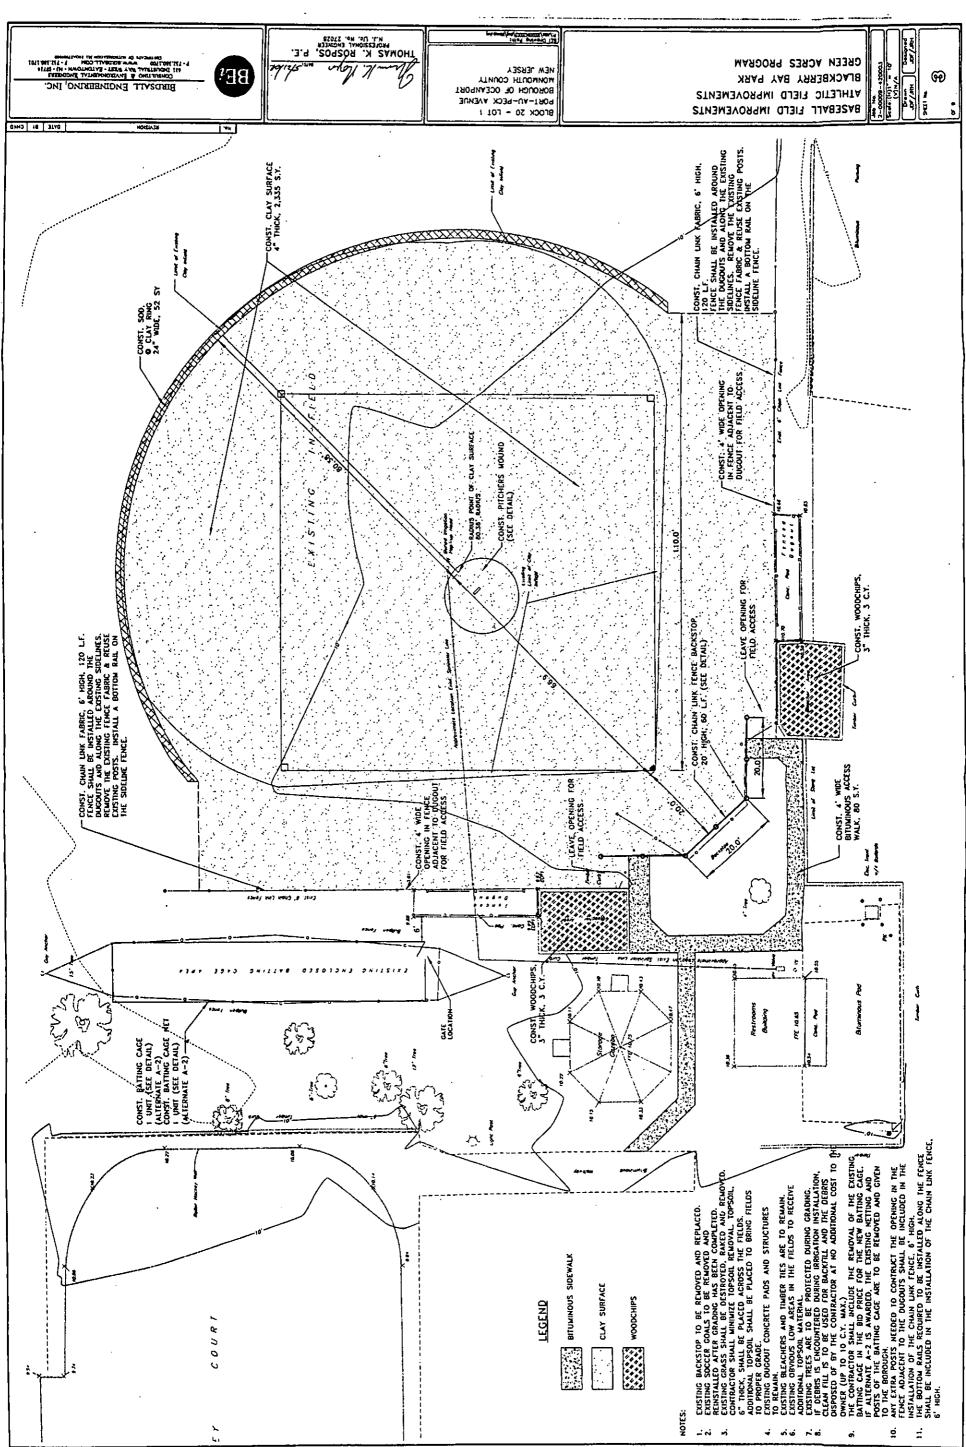

# **EXECUTIVE SUMMARY**

The 9.5 acre block 20, lot 1 in the Borough of Oceanport has been undeveloped previous to 1980 (wetland/forested) and has been a public park since then. The Borough began acquiring the properties that make up the current project site through tax delinquencies in the 1970's. All the properties were vacant and no structures existed on prior to the development of the site as a park. The site is currently a recreational park. No areas of concern have been identified during the performance of this Preliminary Assessment.