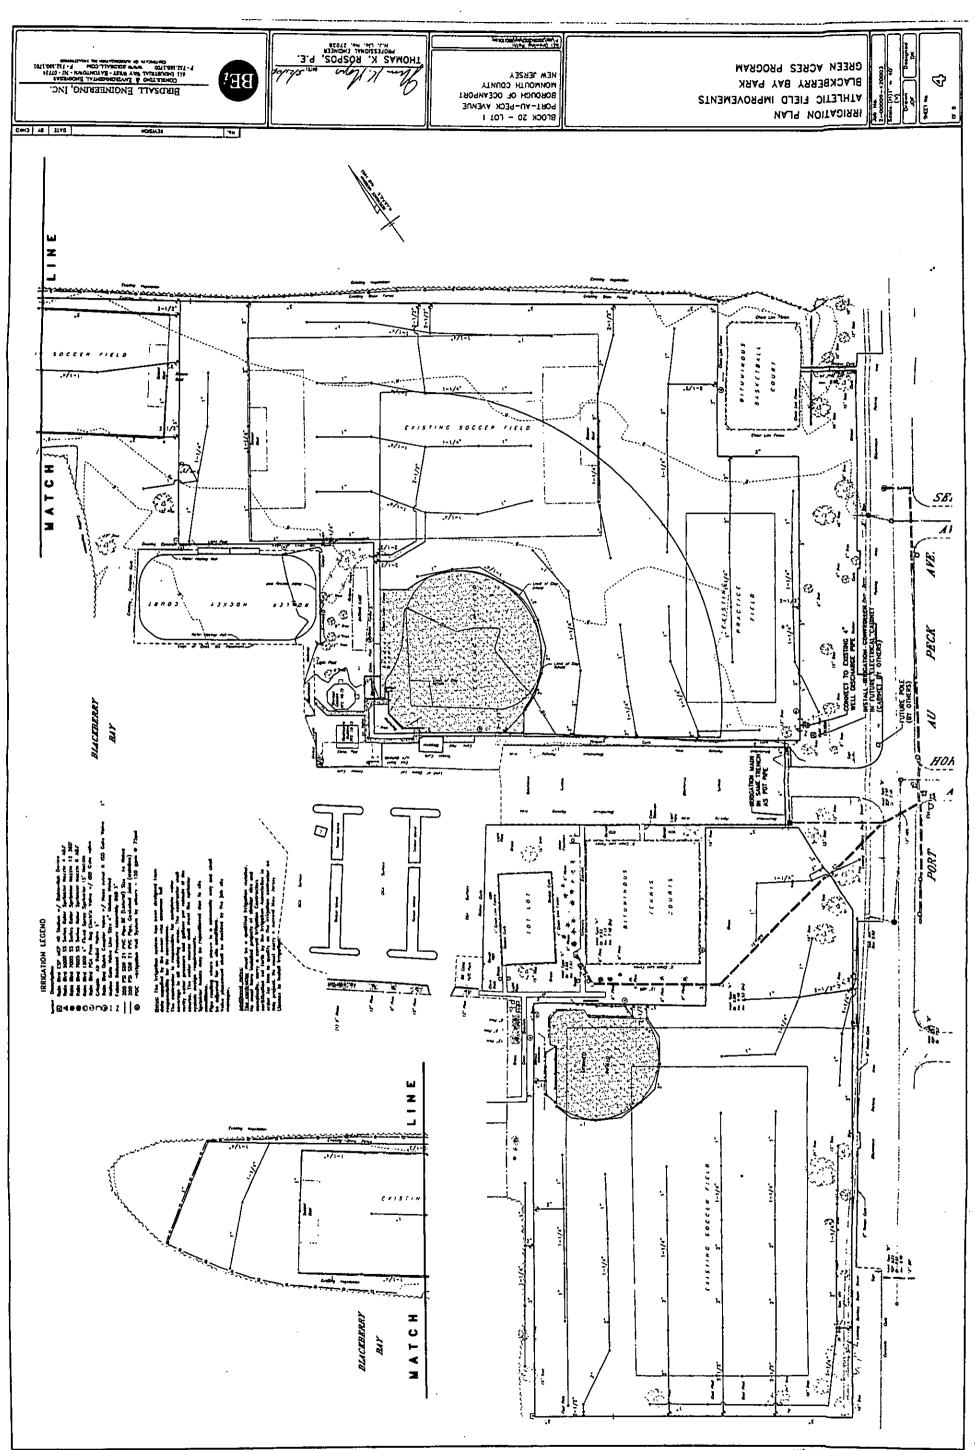

# **EXECUTIVE SUMMARY**

The 9.5 acre block 20, lot 1 in the Borough of Oceanport has been undeveloped previous to 1980 (wetland/forested) and has been a public park since then. The Borough began acquiring the properties that make up the current project site through tax delinquencies in the 1970's. All the properties were vacant and no structures existed on prior to the development of the site as a park. The site is currently a recreational park. No areas of concern have been identified during the performance of this Preliminary Assessment.