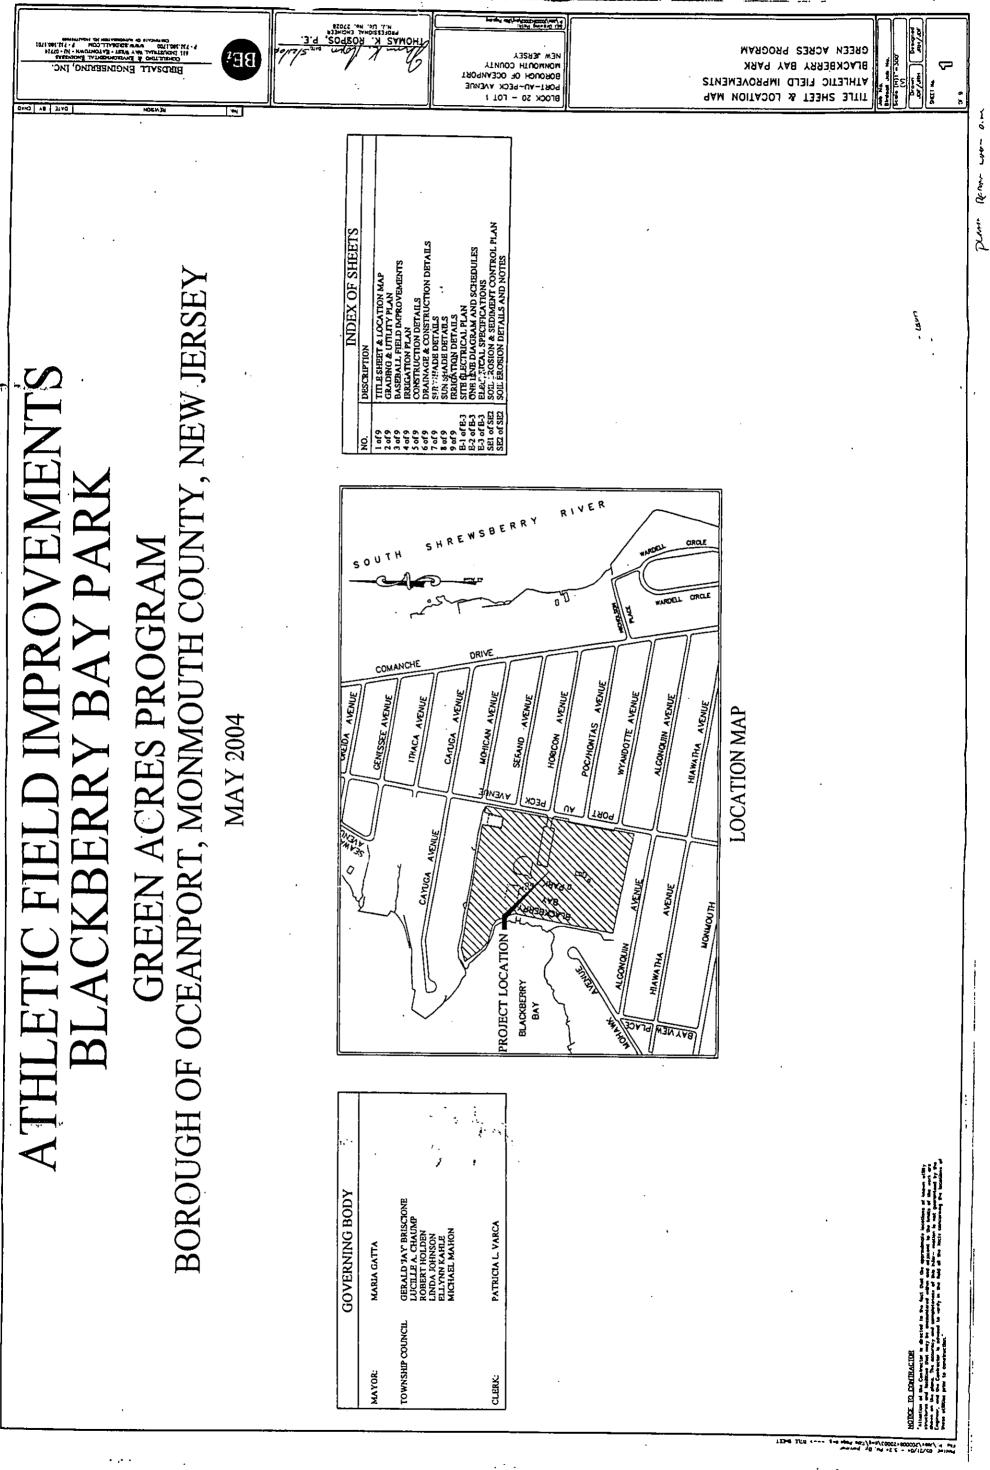

#### NJDEP PRELIMINARY ASSESSMENT REPORT FORM

FIGURES

Figure 1 – Site Location (USGS Topographic Map) Figure 2 – Tax Map Figure 3 – Road Map

- APPENDIX A SITE OWNERSHIP HISTORY
- APPENDIX B SITE OPERATIONAL HISTORY

# **EXECUTIVE SUMMARY**

The 9.5 acre block 20, lot 1 in the Borough of Oceanport has been undeveloped previous to 1980 (wetland/forested) and has been a public park since then. The Borough began acquiring the properties that make up the current project site through tax delinquencies in the 1970's. All the properties were vacant and no structures existed on prior to the development of the site as a park. The site is currently a recreational park. No areas of concern have been identified during the performance of this Preliminary Assessment.