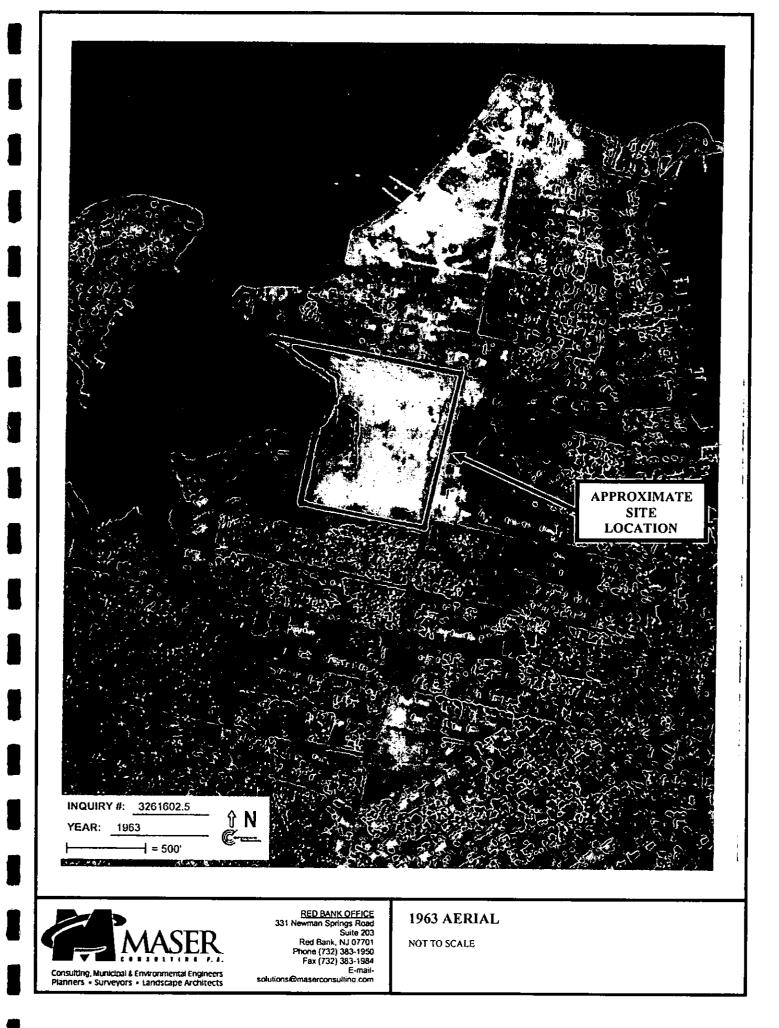

rownfields and AUL were also searched. A summary of the database information is provided below.

The target property is listed on the NJEMS database which pertains to the site's Bureau of Water Allocation permit for the groundwater well utilized for irrigation of the recreational fields.

### NJDEP Site Remediation Program File Review

A request for information pertaining to the environmental history of the subject property was submitted to the NJDEP pursuant to the Open Public Records Act (OPRA). The NJDEP Office of the Records Custodian indicated no files exist for the project site with the exception of the Bureau of Water Allocation permits.

## Local Government Records Search

The Borough of Oceanport had no record of any environmental issues or violations at the target property.













RED BANK OFFICE 331 Newman Springs Road Suite 203 Red Bank, NJ 07701 Phone (732) 383-1950 Fax (732) 383-1984 E-mailsolutions@maserconsultino.com

1970 AERIAL

NOT TO SCALE







Blackberry Bay Park

Port-Au-Peck Avenue Oceanport, NJ 07757

1. No. 10

Inquiry Number: 3261602.4 February 17, 2012

# EDR Historical Topographic Map Report



440 Wheelers Farms Road Milford, CT 06461 800.352.0050 www.edrnet.com

## **EDR Historical Topographic Map Report**

Environmental Data Resources, Inc.s (EDR) Historical Topographic Map Report is designed to assist professionals in evaluating potential liability on a target property resulting from past activities. EDRs Historical Topographic Map Report includes a search of a collection of public and private color historical topographic maps, dating