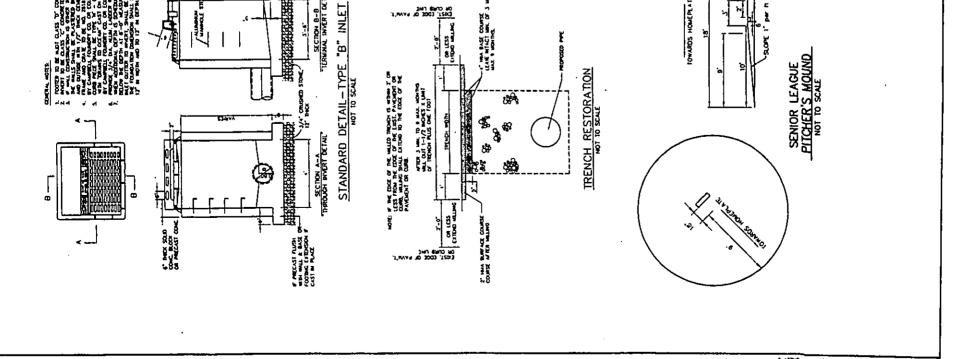

l establishment as defined in N.J.A.C. 7:26E-1.8.

In accordance with N.J.A.C. 7:26E3.1(c)1.v., a narrative shall be provided for each area of environmental concern describing the (A) Type; (B) Age; (C) Dimensions of each container/area; (D) Chemical Content; (E) Volume; (F) Construction materials; (G) Location; (H) Integrity (i.e., tank test reports, description of drum storage pad); and (I) Inventory control records, unless a Department-approved leak detection system, pursuant to N.J.A.C. 7:1E or 7:14B, has always been in place and there is no discharge history.

No AOC's were identified during the PA.



. .



# BLACKBERRY FIELDS





144 4 (144 / 100002+50000/ 1467 4 41

•



<sup>6,696</sup>QL 4-----

, .

• •



Life b /men/200034450003/bed/baster JOH 6+8 ---> exideration

÷ ł







miles: 03/24/04 - 4 20 mil 84 Junuary 448 ---- 201011 8

.







٠

•

.

ł



<sup>. . .</sup> 



· · ·

· ,

| 5  | Schedule For Site Lighting Contactor Panel | Light | 5  | S<br>S | ntao          | Ę        | Pa | r,   |    |
|----|--------------------------------------------|-------|----|--------|---------------|----------|----|------|----|
| ķ  | 120/240V 16. 3W                            |       |    |        |               | -1       | İ  |      |    |
| 1  | A has 2254 Minimum                         |       |    |        |               |          |    |      |    |
| li | CL 4 Servers                               | 3     | f  | AC LO  | 2 245         | 3        |    | Ĩ    | -  |
| •  |                                            | \$    | 6  | 1      | Į             |