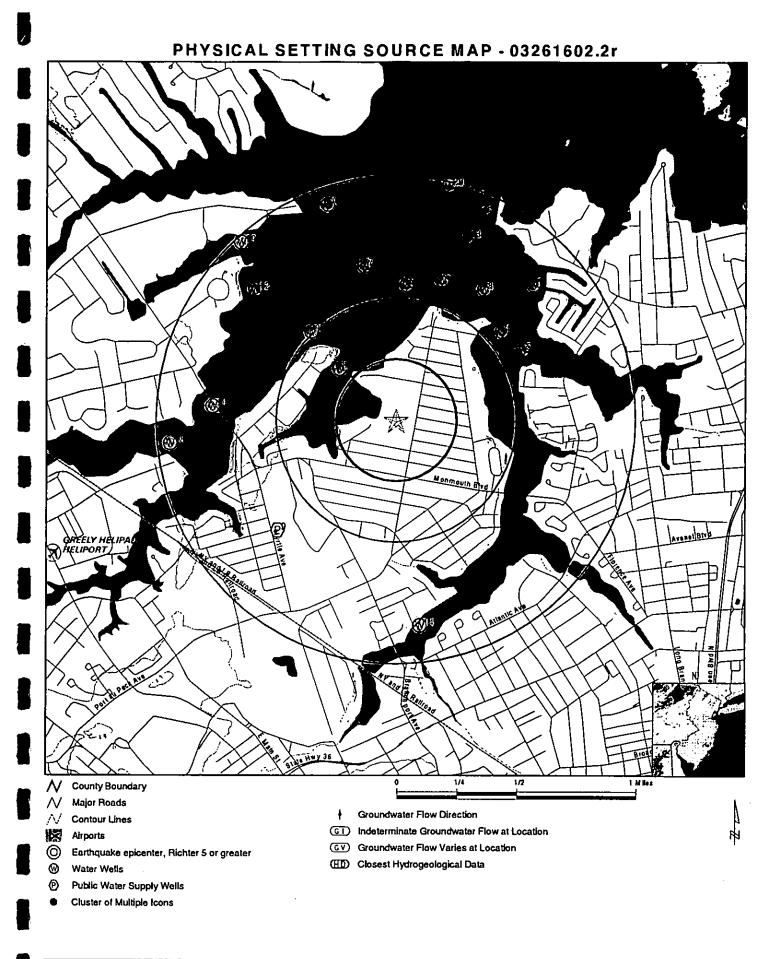

000002392 | 1/2 - 1 Mile NE     |
| 4<br>5 | NJMST1000002388 | 1/2 - 1 Mile ENE    |
| 6      | NJMST1000002400 | 1/2 - 1 Mile NNE    |
| 7      | NJMST1000002403 | 1/2 - 1 Mile NNW    |
| 8      | NJMST1000002396 | 1/2 - 1 Mile NE     |
| 10     | NJMST1000002383 | 1/2 - 1 Mile West   |
| 11     | NJMST1000002399 | 1/2 - 1 Mile NE     |
| 12     | NJMST1000002395 | 1/2 - 1 Mile NW     |
| 13     | NJMST1000002405 | 1/2 - 1 Mile NNE    |
| 14     | NJMST1000002365 | 1/2 - 1 Mile South  |
| 15     | NJMST1000002406 | 1/2 - 1 Mile NNE    |
| A16    | NJMST1000002407 | 1/2 - 1 Mile NNW    |
| A17    | NJMST1000002409 | 1/2 - 1 Mile NNW    |
| 18     | NJMST1000002377 | 1/2 - 1 Mile West   |
| 19     | NJMST1000002404 | 1/2 - 1 Mile NW     |
| 20     | NJMST1000002411 | 1/2 - 1 Mile NNE    |



| SITE NAME: Blackberry B<br>ADDRESS: Port-Au-Pec<br>Oceanport N<br>LAT/LONG: 40.3247 / 74 | Avenue<br>J 07757 | CLIENT:<br>CONTACT:<br>INQUIRY #:<br>DATE; | Maser Consulting P.A.<br>Joe Layton<br>03261602.2r<br>February 17, 2012 3:35 pm |
|------------------------------------------------------------------------------------------|-------------------|--------------------------------------------|---------------------------------------------------------------------------------|
| Cepyright @ 2012 EDR, Inc. @ 2010 Tale Attas Rel. 07/2009.                               |                   |                                            |                                                                                 |

# GEOCHECK@SPHYSICAL SETTING SOURCE MAP/FINDINGS

| Мар   | ID   |
|-------|-