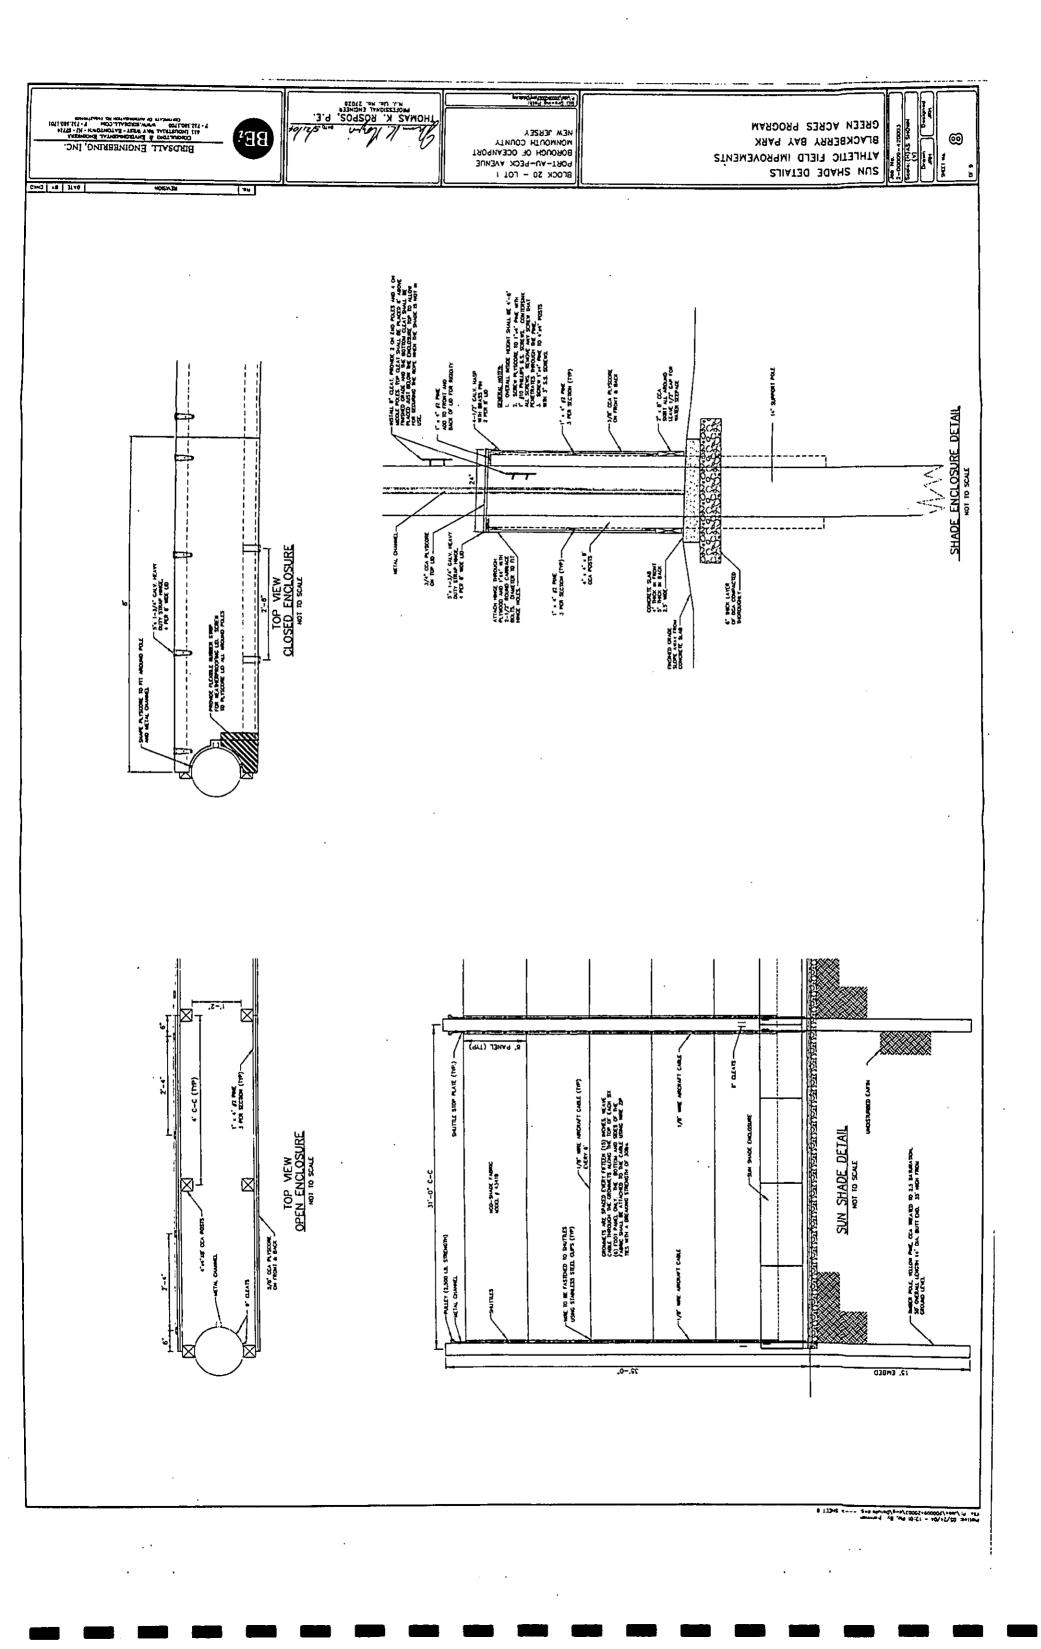

with N.J.A.C. 7:26E3.1(c)1.v., a narrative shall be provided for each area of environmental concern describing the (A) Type; (B) Age; (C) Dimensions of each container/area; (D) Chemical Content; (E) Volume; (F) Construction materials; (G) Location; (H) Integrity (i.e., tank test reports, description of drum storage pad); and (I) Inventory control records, unless a Department-approved leak detection system, pursuant to N.J.A.C. 7:1E or 7:14B, has always been in place and there is no discharge history.

No AOC's were identified during the PA.



. .



# BLACKBERRY FIELDS





144 4 (144 / 100002+50000/ 1467 4 41

•



<sup>6,696</sup>QL 4-----

, .

• •



Life b /men/200034450003/bed/baster JOH 6+8 ---> exideration

÷ ł







miles: 03/24/04 - 4 20 mil 84 Junuary 448 ---- 201011 8

.







٠

•

.

ł



<sup>. . .</sup> 



· · ·

· ,

| 5  | Schedule For Site Lighting Contactor Panel | Light | 5  | S<br>S | ntao          | Ę        | Pa | r,   |    |
|----|--------------------------------------------|-------|----|--------|---------------|----------|----|------|----|
| ķ  | 120/240V 16. 3W                            |       |    |        |               | -1       | İ  |      |    |
| 1  | A has 2254 Minimum                         |       |    |        |               |          |    |      |    |
| li | CL 4 Servers                               | 3     | f  | AC LO  | 2 245         | 3        |    | Ĩ    | -  |
| •  |                                            | \$    | 6  | 1      | Į             |          |    | Y    | •  |
|    |