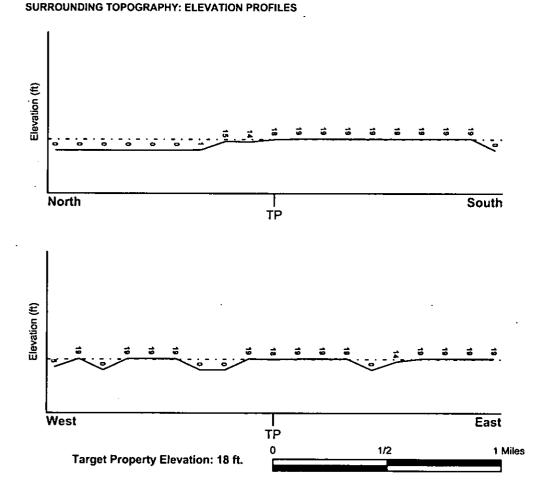

ned by a qualified environmental professional using site-specific well data. If such data is not reasonably ascertainable, it may be necessary to rely on other sources of information, such as surface topographic information, hydrologic information, hydrogeologic data collected on nearby properties, and regional groundwater flow information (from deep aquifers).

### **TOPOGRAPHIC INFORMATION**

Surface topography may be indicative of the direction of surficial groundwater flow. This information can be used to assist the environmental professional in forming an opinion about the impact of nearby contaminated properties or, should contamination exist on the target property, what downgradient sites might be impacted.

### TARGET PROPERTY TOPOGRAPHY

General Topographic Gradient: General WNW



Source: Topography has been determined from the USGS 7.5' Digital Elevation Model and should be evaluated on a relative (not an absolute) basis. Relative elevation information between sites of close proximity should be field verified.

# GEOCHECK<sup>®</sup> - PHYSICAL SETTING SOURCE SUMMARY

### HYDROLOGIC INFORMATION

Surface water can act as a hydrologic barrier to groundwater flow. Such hydrologic information can be used to assist the environmental professional in forming an opinion about the impact of nearby contaminated properties or, should contamination exist on the target property, what downgradient sites might be impacted.

Refer to the Physical Setting Source Map following this summary for hydrologic information (major waterways and bodies of water).

### FEMA FLOOD ZONE

| Ta